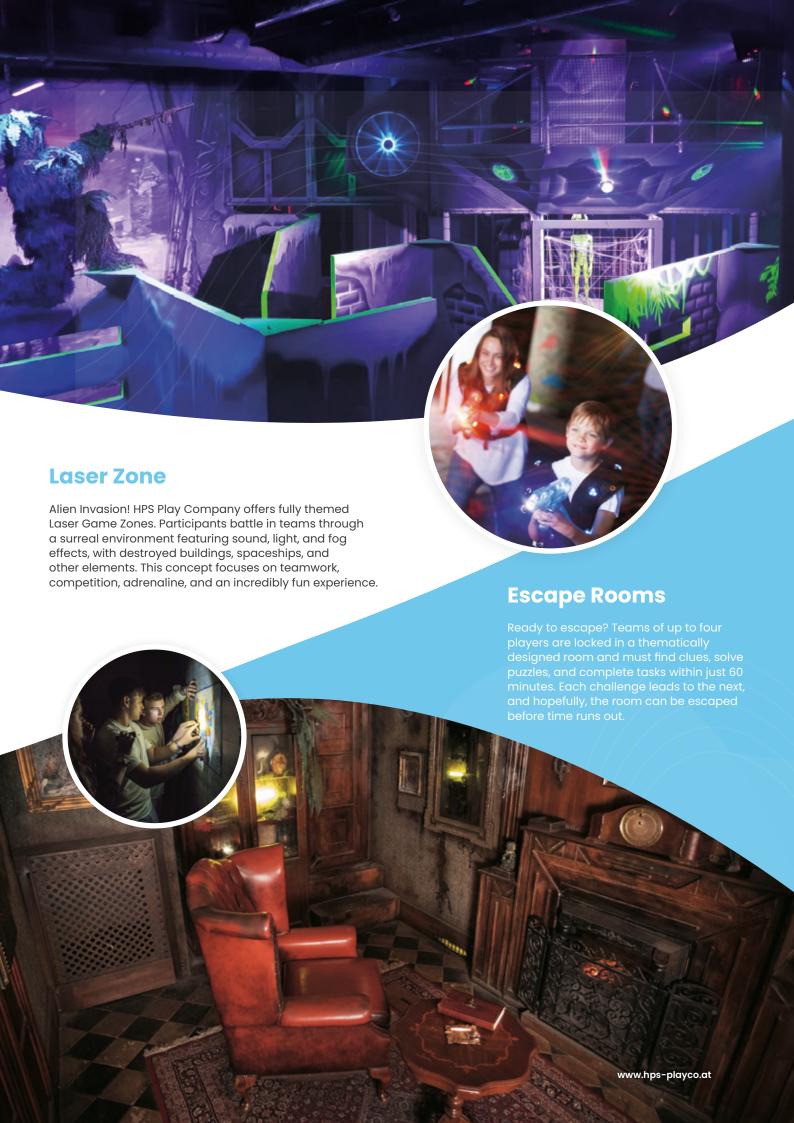

### **Choose Your Theme!**

Underwater world, pirates, alien invasion, or jungle—we can theme your location in any style you desire. From vibrant colors and concepts for children to detailed and impressive theming for adults. With the right concept, you create unforgettable experiences!