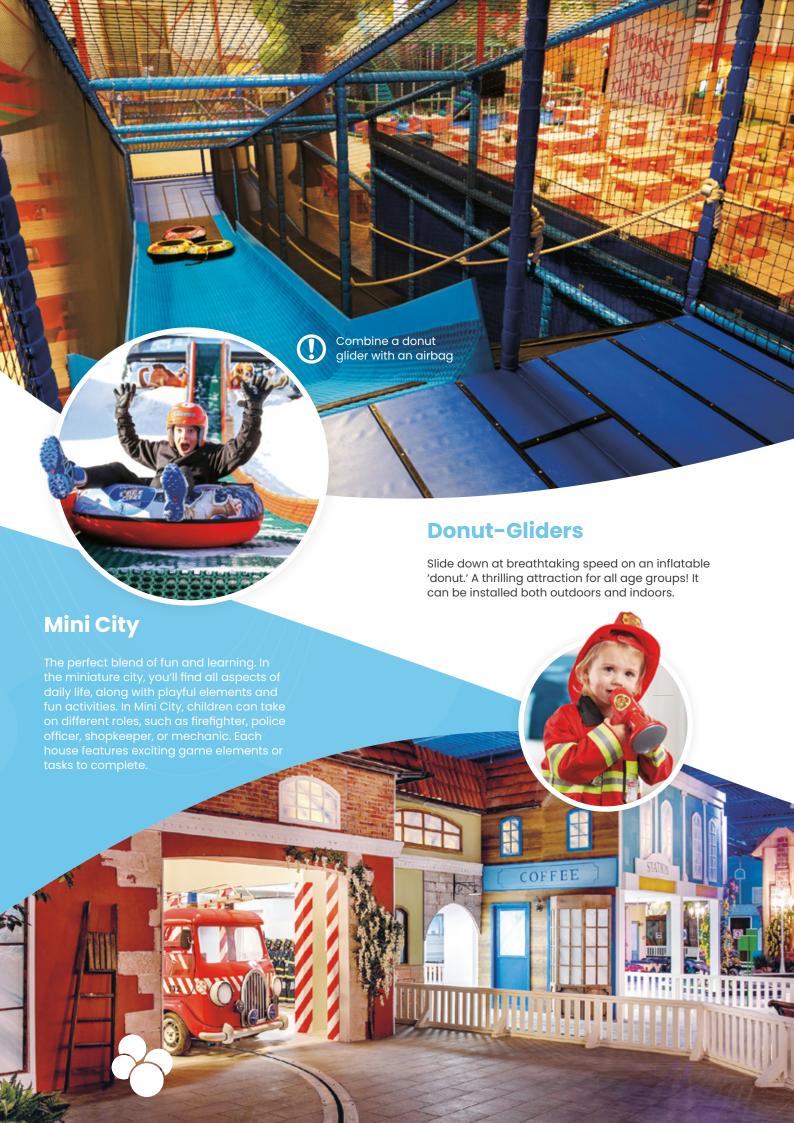

Golf a unique experience for all ages. This profitable attraction brings families and friends closer together.

One of the most proven entertainment concepts in the world, indoor playgrounds have been popular for years. Designed for children aged 4 and up, they offer climbing, jumping, and crawling—guaranteeing hours of fun with this challenging indoor climbing adventure!