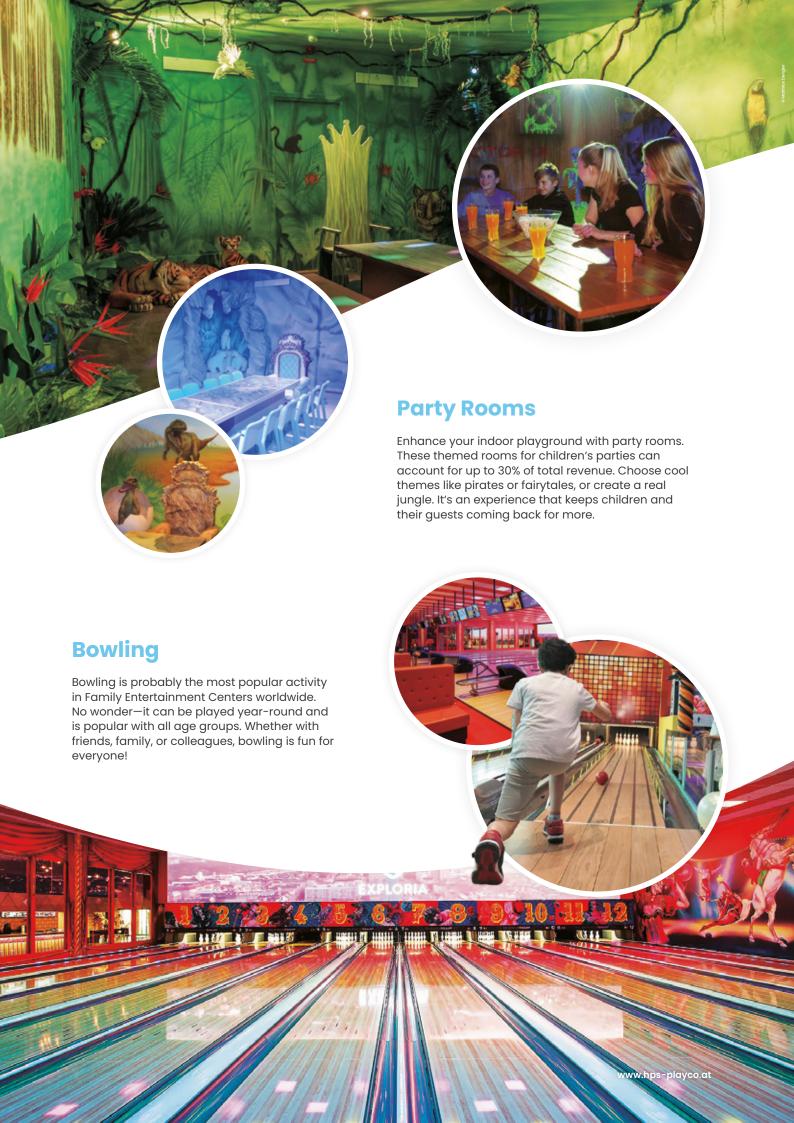

Golf a unique experience for all ages. This profitable attraction brings families and friends closer together.

One of the most proven entertainment concepts in the world, indoor playgrounds have been popular for years. Designed for children aged 4 and up, they offer climbing, jumping, and crawling—guaranteeing hours of fun with this challenging indoor climbing adventure!