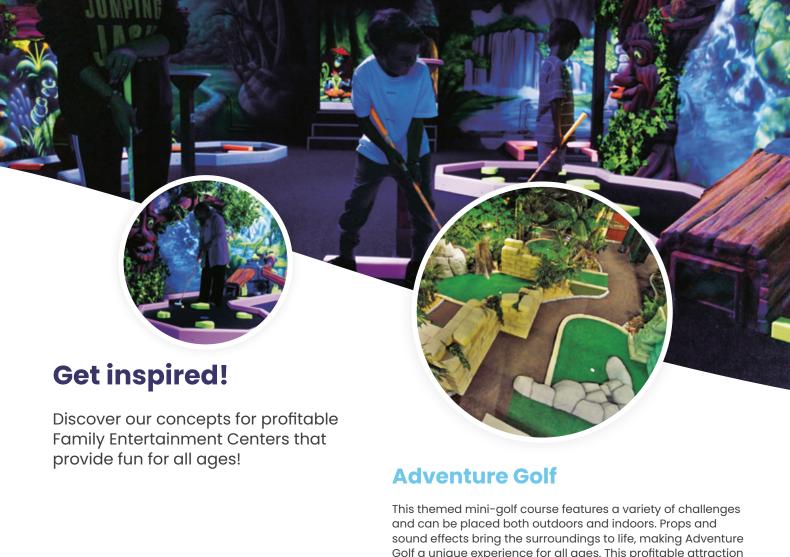

Golf a unique experience for all ages. This profitable attraction brings families and friends closer together.

One of the most proven entertainment concepts in the world, indoor playgrounds have been popular for years. Designed for children aged 4 and up, they offer climbing, jumping, and crawling—guaranteeing hours of fun with this challenging indoor climbing adventure!