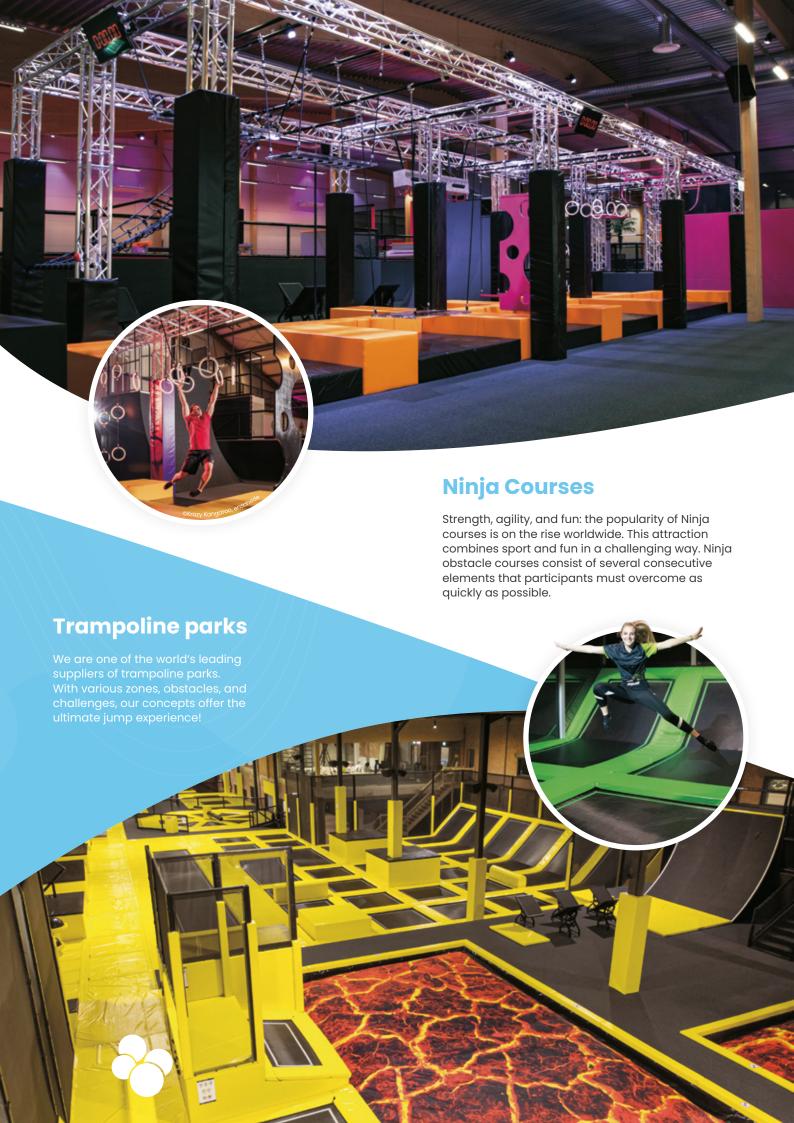

pertise, experience, and creative designers, we create a Family Entertainment Center that exceeds your expectations. After the initial discussion, our designers transform the concept into a 2D design, followed by a 3D presentation. This way, your vision becomes a custom-made reality, making each playground truly distinctive. A unique concept guarantees success!

#### **Safety & Regulations**

The safety of your visitors is our top priority. That's why all our play equipment and playgrounds are constructed according to the latest safety standards. After delivery, we can also ensure that the area we equip is inspected and certified by independent experts upon request.









Golf a unique experience for all ages. This profitable attraction brings families and friends closer together.









One of the most proven entertainment concepts in the world, indoor playgrounds have been popular for years. Designed for children aged 4 and up, they offer climbing, jumping, and crawling—guaranteeing hours of fun with this challenging indoor climbing adventure!













## **Theming**

Create a unique experience with theming in your location.

### **Choose Your Theme!**

Underwater world, pirates, alien invasion, or jungle—we can theme your location in any style you desire. From vibrant colors and concepts for children to detailed and impressive theming for adults. With the right concept, you create unforgettable experiences!

## **Graphics and Illustration**

Our in-house team of graphic artists and illustrators brings your vision and chosen theme to life. From creating graphics