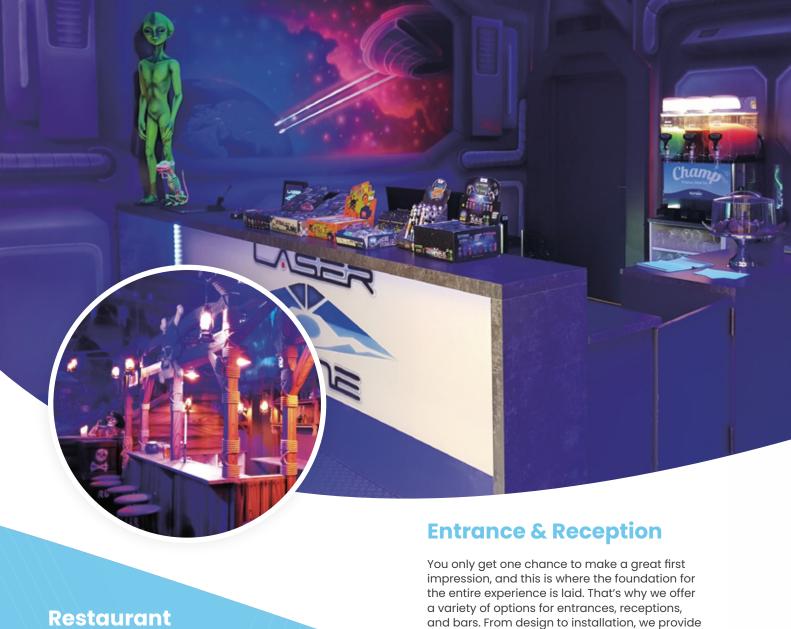

### **Choose Your Theme!**

Underwater world, pirates, alien invasion, or jungle—we can theme your location in any style you desire. From vibrant colors and concepts for children to detailed and impressive theming for adults. With the right concept, you create unforgettable experiences!