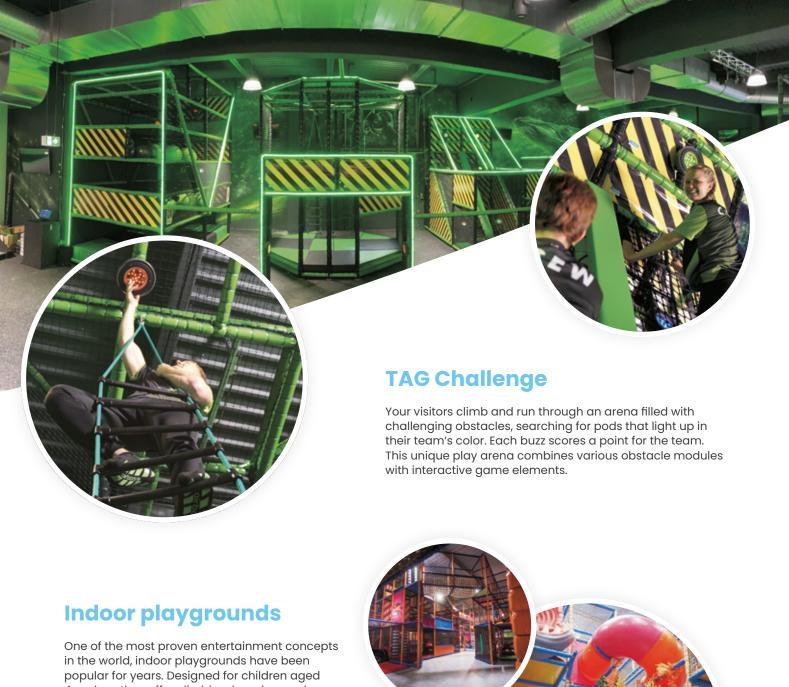

Golf a unique experience for all ages. This profitable attraction brings families and friends closer together.

One of the most proven entertainment concepts in the world, indoor playgrounds have been popular for years. Designed for children aged 4 and up, they offer climbing, jumping, and crawling—guaranteeing hours of fun with this challenging indoor climbing adventure!