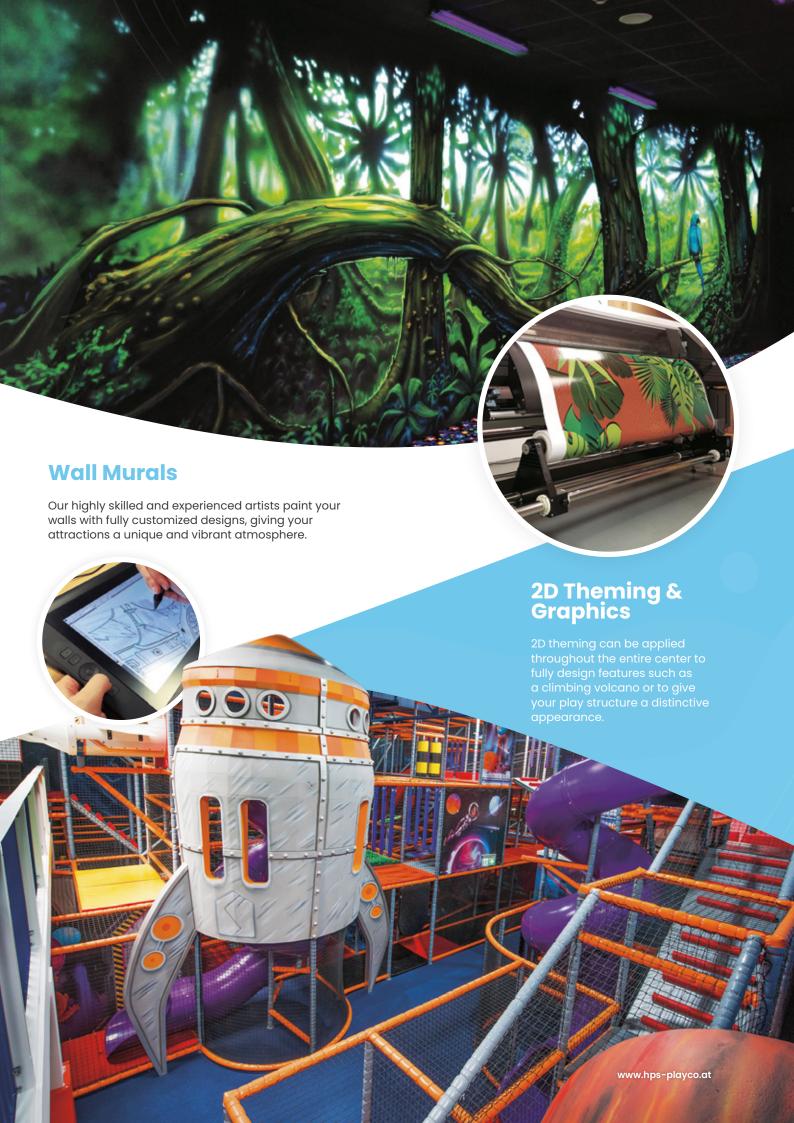

## **Graphics and Illustration**

Our in-house team of graphic artists and illustrators brings your vision and chosen theme to life. From creating graphics for printed surfaces and products to wall murals and illustrating 3D theming sketches, we have the expertise and tools to design your center in a truly distinctive way.