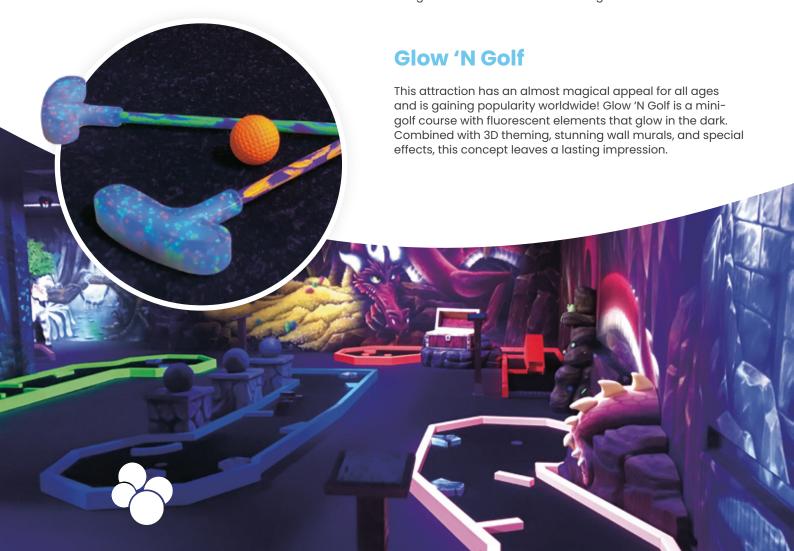

### **Choose Your Theme!**

Underwater world, pirates, alien invasion, or jungle—we can theme your location in any style you desire. From vibrant colors and concepts for children to detailed and impressive theming for adults. With the right concept, you create unforgettable experiences!